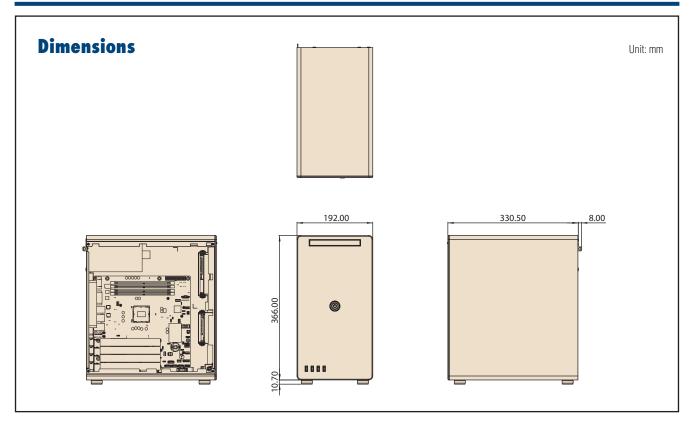

# C € FCC

|                          |                        | External                                                                               | Internal                         |
|--------------------------|------------------------|----------------------------------------------------------------------------------------|----------------------------------|
| Drive Bay                | 5.25"                  | -                                                                                      | -                                |
|                          | 3.5" / 2.5"            | -                                                                                      | 2 x 3.5" or 1 x 3.5" + 1 x 2.5"  |
|                          | Slim ODD               | 1                                                                                      | -                                |
| Cooling                  | Fan                    | 1 x 12cm system fan in the rear side<br>1 x 8cm system fan in the bottom side (optiona | )                                |
|                          | Air Filter             | Replaceable air filter (in the bottom side)                                            |                                  |
| Front I/O Interface      | USB 3.0                | 2                                                                                      |                                  |
|                          | USB 2.0                | 2                                                                                      |                                  |
| Miscellaneous            | LED Indicators         | Power                                                                                  |                                  |
|                          | Rear Panel             | -                                                                                      |                                  |
| Environment              |                        | Operating                                                                              | Non-operating                    |
|                          | Temperature            | 0 ~ 40° C (32 ~ 104° F)                                                                | -40 ~ 70° C (-40 ~ 156° F)       |
|                          | Humidity               | 10 ~ 95% @ 40° C, non-condensing                                                       | 10 ~ 95% @ 60° C, non-condensing |
|                          | Vibration (5 ~ 500 Hz) | 1 Grms                                                                                 | 2 G                              |
|                          | Shock                  | 10 G (with 11 ms duration, half sine wave)                                             |                                  |
| Physical Characteristics | Dimensions (W x H x D) | 192 x 376.7 x 338.5 (7.56" x 14.83" x 13.33), with chassis feet and key lock bracket   |                                  |
|                          | Weight                 | 10kg (without MB and HDD)                                                              |                                  |