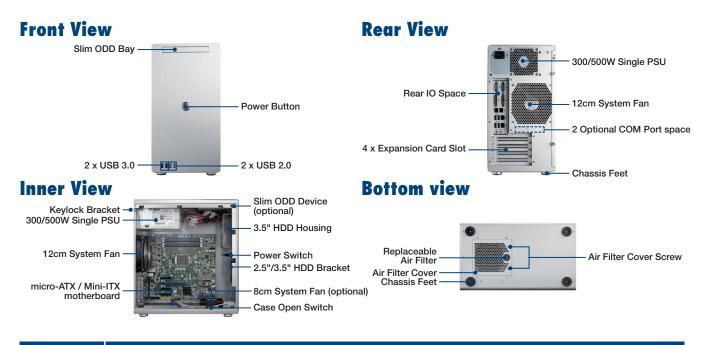

#### **Features**

- Supports microATX / Mini-ITX motherboard
- Supports up to internal two 3.5" or one 3.5" + one 2.5" HDD
- Two USB 2.0 and two USB 3.0 ports in the front side
- Supports up to four FH/FL (10.5") expansion slots

# C € FCC

|                          |                        | External                                                                               | Internal                         |
|--------------------------|------------------------|----------------------------------------------------------------------------------------|----------------------------------|
| Drive Bay                | 5.25"                  | -                                                                                      | -                                |
|                          | 3.5" / 2.5"            | -                                                                                      | 2 x 3.5" or 1 x 3.5" + 1 x 2.5"  |
|                          | Slim ODD               | 1                                                                                      | -                                |
| Cooling                  | Fan                    | 1 x 12cm system fan in the rear side<br>1 x 8cm system fan in the bottom side (optiona | )                                |
|                          | Air Filter             | Replaceable air filter (in the bottom side)                                            |                                  |
| Front I/O Interface      | USB 3.0                | 2                                                                                      |                                  |
|                          | USB 2.0                | 2                                                                                      |                                  |
| Miscellaneous            | LED Indicators         | Power                                                                                  |                                  |
|                          | Rear Panel             | -                                                                                      |                                  |
| Environment              |                        | Operating                                                                              | Non-operating                    |
|                          | Temperature            | 0 ~ 40° C (32 ~ 104° F)                                                                | -40 ~ 70° C (-40 ~ 156° F)       |
|                          | Humidity               | 10 ~ 95% @ 40° C, non-condensing                                                       | 10 ~ 95% @ 60° C, non-condensing |
|                          | Vibration (5 ~ 500 Hz) | 1 Grms                                                                                 | 2 G                              |
|                          | Shock                  | 10 G (with 11 ms duration, half sine wave)                                             |                                  |
| Physical Characteristics | Dimensions (W x H x D) | 192 x 376.7 x 338.5 (7.56" x 14.83" x 13.33), with chassis feet and key lock bracket   |                                  |
|                          | Weight                 | 10kg (without MB and HDD)                                                              |                                  |