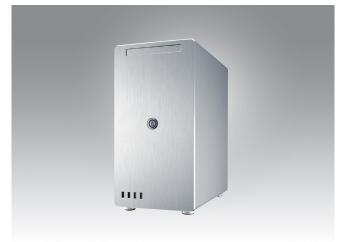

# HPC-5000

### Small Tower Chassis for microATX / Mini-ITX Motherboard

#### **Features**

- Supports microATX / Mini-ITX motherboard
- Supports up to internal two 3.5" or one 3.5" + one 2.5" HDD
- Two USB 2.0 and two USB 3.0 ports in the front side
- Supports up to four FH/FL (10.5") expansion slots