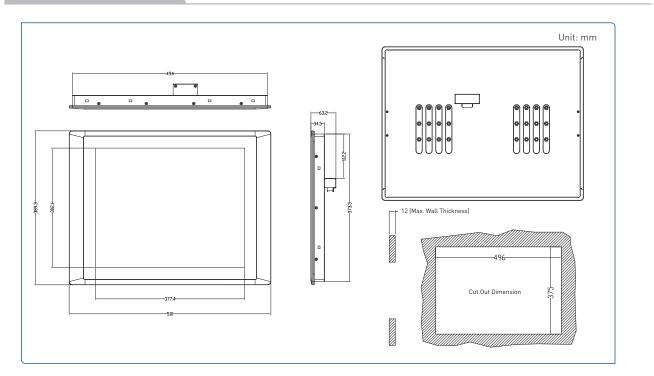

# >>>> Dimensions

#### Physical

- Dimension (WxHxD, mm): 510 x 389.3 x 63.2 mm
- Weight: 6.96 kg
- Construction Front Panel: Die-cast Flat Surface