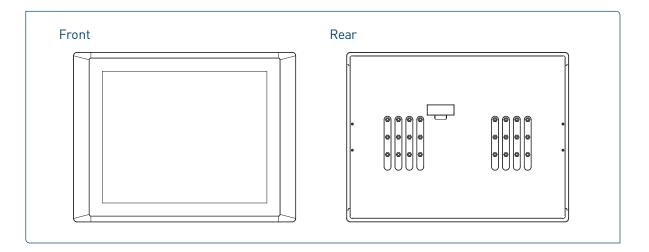

- LCD Size: 19" (5:4)
- Max. Resolution: 1280 x 1024
- Brightness (cd/m2): 350
- Contrast Ratio: 1000 : 1
- LCD Color: 16.7M
- Pixel Pitch (mm): 0.294 (H) x 0.294 (V)
- Viewing Angle (H-V): 170 / 160
- Backlight MTBF: 50000 hrs (LED Backlight)

#### Touch

- Resistive 5-wire Touch for CV-119R Only
- Projected Capacitive Touch for CV-119C Only

#### Environment

- Operating Temperature: Ambient with Air Flow: 0°C to 50°C (with Industrial Grade Peripherals)
- Storage Temperature: -20°C to 60°C
- Relative Humidity: 80% RH @ 50°C (Non-Condensing)
- IP Level: IP 65 Compliant Front Panel

#### Physical

- Dimension (WxHxD, mm): 510 x 389.3 x 63.2 mm
- Weight: 6.96 kg
- Construction Front Panel: Die-cast Flat Surface

#### Certification

- CE
- FCC Class A



# >>>> External Mechanical Layout



# >>>> Dimensions



# >>>> Ordering Information

### Available Models

| Model No.             | Product Description                                             |
|-----------------------|-----------------------------------------------------------------|
| CV-119 <mark>R</mark> | 19" TFT SXGA 5:4 Display Module with Resistive 5-wire Touch     |
| CV-119 <mark>C</mark> | 19" TFT SXGA 5:4 Display Module with Projected Capacitive Touch |

### Package Checklist

• CV-119 Display Module x 1

• Panel Mounting Kit x 1