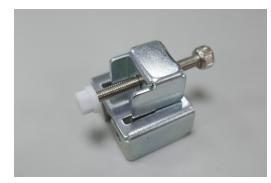

## **FPK Panel Mount Kit**

Each FPK panel mount kit consists of clamps, clamp holders and screws (M4\*6) for securing clamp holders.

Clamp

**Clamp Holder** 

Clamp + Holder

The following table lists the number of each component contained in the FPK series package.