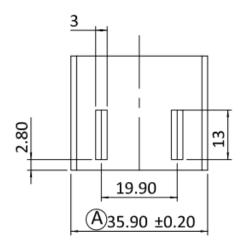

The dimensions of each component are shown below.

Please refer to the user manual of the product you purchased for how to mount the system onto a panel using the FPK panel mount kit.