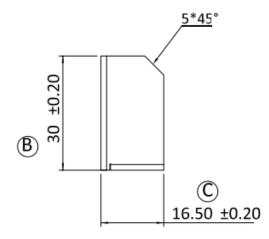

The dimensions of each component are shown below.

Please refer to the user manual of the product you purchased for how to mount the system onto a panel using the FPK panel mount kit.