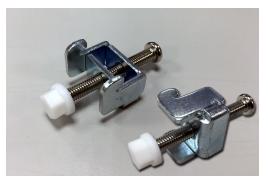

## **FPK Panel Mount Kit**

Each FPK panel mount kit consists of clamps, clamp holders and screws (M4\*6) for securing clamp holders.

Clamp

**Clamp Holder** 

Clamp + Holder

The following table lists the number of each component contained in the FPK series package.