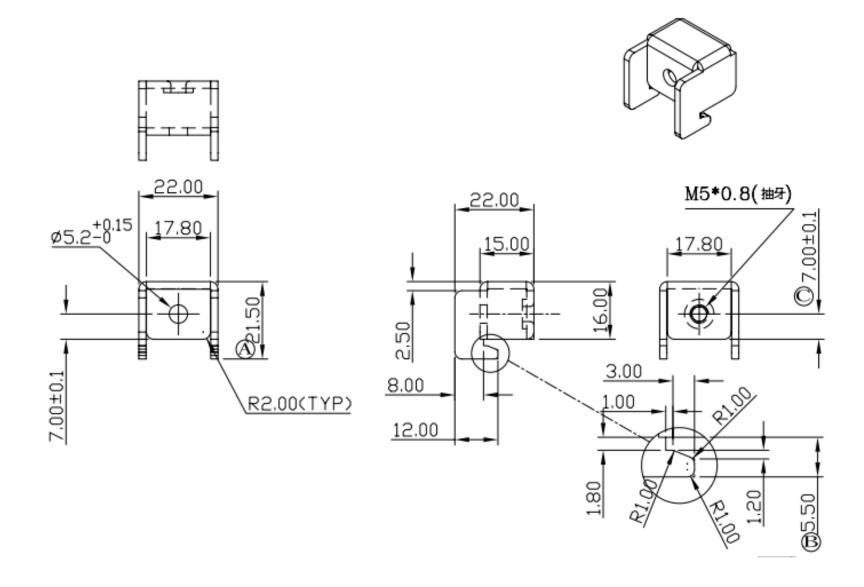

The dimensions of each component are shown below.

Please refer to the user manual of the product you purchased for how to mount the system onto a panel using the FPK panel mount kit.