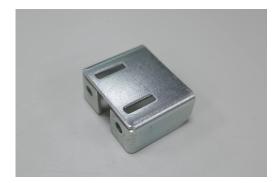

## **FPK Panel Mount Kit**

Each FPK panel mount kit consists of clamps, clamp holders and screws (M4\*6) for securing clamp holders.

Clamp

**Clamp Holder** 

Clamp + Holder

The following table lists the number of each component contained in the FPK series package.