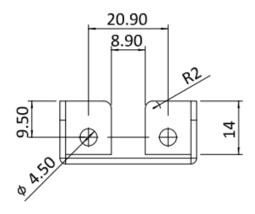

The dimensions of each component are shown below.

Please refer to the user manual of the product you purchased for how to mount the system onto a panel using the FPK panel mount kit.